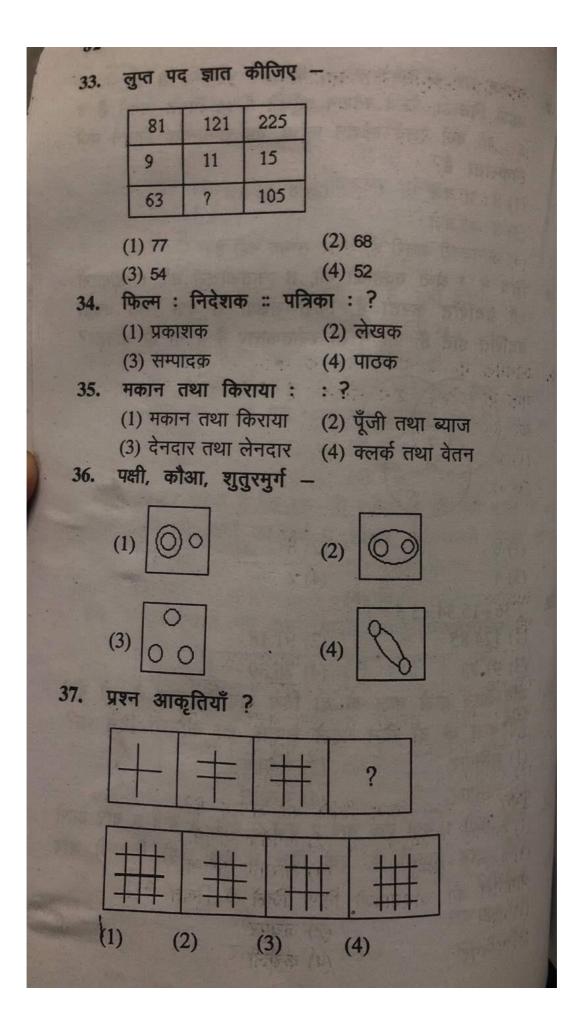

$$= 156$$
  
33. (1) प्रथम स्तम्म में 81 = (9)<sup>2</sup>  
तच्या 63 = 9 × 7  
दूसरे स्तम्म में  
121 = (11)<sup>3</sup>  
तच्या ? = 11 × 7 = 77  
  
34. (3)  
35. (2) जिस प्रकार मकान की आय. किराया है उसी प्रका<sup>4</sup>  
आय व्याज है !  
36. (2) कोआ और शतुरमुर्ग दोनों ही 'क्वी' समुदाय के ब्रा<sup>41</sup>  
37. (2) प्रश्न आकृति (1) से (2) में एक वीतिज रखा बढ़ती है.  
आकृति (2) से (3) में एक उच्चांघर रखा बढ़ती है.  
आकृति (3) से (4) में फिर एक वीतिज रखा बढ़ती !

अ केवल आकृति (D) में हल में छोटा वृत्त काला है। 12 3 (1) 39. वास्तविक दर्पण प्रतिविम्ब 40. (2) 3 तारीख को सोमवार, 10, 17 और 24 को सोमवार : तीसरा शनिवार 15 तारीख को होगा। 41.(1) 42.(1) 43.(2) 44.(1) 45.(1) 46.(1) 47. (4) 48.(1) 49. (2) 50. (3) 51.(3) 52.(4) 53. (3) राजस्थान में निम्नलिखित राष्ट्रीय उद्यान है-1. केवलादेव राष्ट्रीय उद्यान 2. रणथंभौर राष्ट्रीय उद्यान 3. मरू राष्ट्रीय उद्यान 4. दर्रा अभ्यारणय राष्ट्रीय उद्यान 54. (3) 55. (1) 56.(2) 57.(1) 58. (1) 59.(4) 60.(1) 61.(4) 62.(1) 63.(2) 64.(3) 65.(1)66.(3) 67.(2) 68.(1) 69.(3) 70.(3) 71.(3)72.(2) <sup>73. (3)</sup> राजस्थान में सीमा सुरक्षा बल का फ्रांटियर मुख्यालय मंदौर रोड, जोधपुर में स्थित है। 74.(2) 75.(1) 76.(3) 77.(4) 78.(1) 79.(4) 80(4) 85.(1) 85.(1)  $\frac{86.(1)}{92.(2)}$   $\frac{87.(3)}{88.(1)}$   $\frac{83.(2)}{89.(2)}$   $\frac{90.(1)}{90.(1)}$   $\frac{91.(3)}{97.(3)}$ 92.(2) 93.(4) 94.(3) <sup>98.</sup>(2) 99.(1) 100.(1) 96.(3) 97:(3) 95.(2)