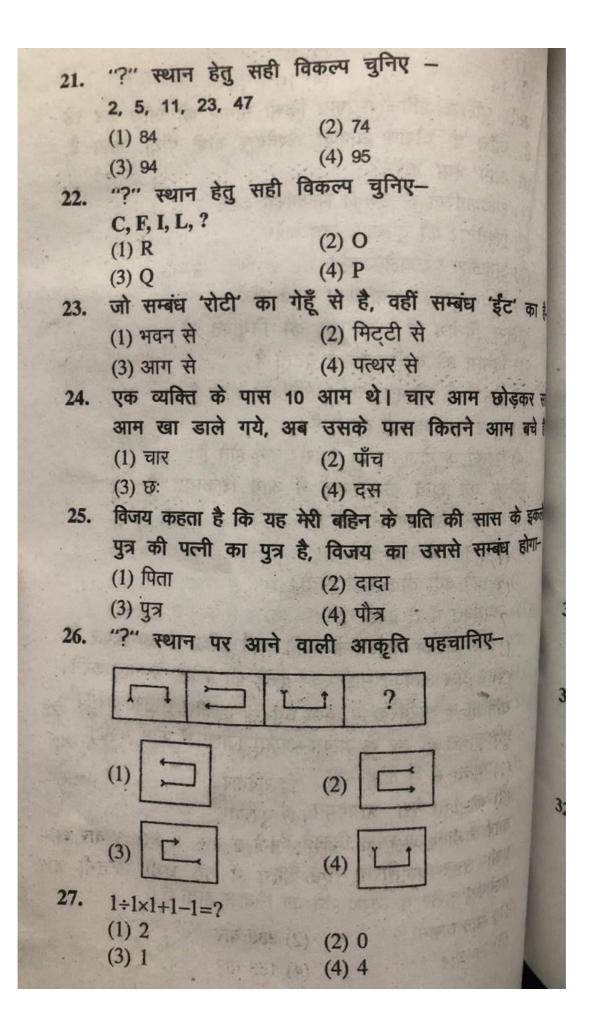

https://www.freshersnow.com/previous-year-question-papers/

इस आकृति में 10 त्रिभुज बनते हैं-1. AJF 2. BFG 3. CGH 5. EIJ 4. DHI 6. AIC 7. ADG 8. BEH 9. CEF तथा 10. BDJ 16. (4) 17.(2) 18. (1) 19, (2) 20.(E) 21. (D) 2 5 11 23 · press 47 95 ×2+1 ×2+1 ×2+1 ×2+1 ×2+1 Rf 12. (B) C I L +3 F 0 +3 +3 +3 23 (2) जिस प्रकार 'रोटी' 'गेहूँ' से बनती है, उसी प्रकार 'ईंट', 'मिट्टी' से बनती है। 24 (1) जो चार आम छोडें हैं वही बचे हैं। बहिन विजर पति 25 सास (1) सन लीता पुत्र 2 पत्नी WITE DO WE पत्र <sup>(2)</sup> प्रश्न आकृति (1) की प्रश्न आकृति (3) उल्टी है, उसी प्रकार भाषापृति (1) का प्रश्न आकृति (0) होनी चाहिए। (3) 2 <sup>(3)</sup> ? =  $1 \div 1 \times 1 + 1 - 1$ 